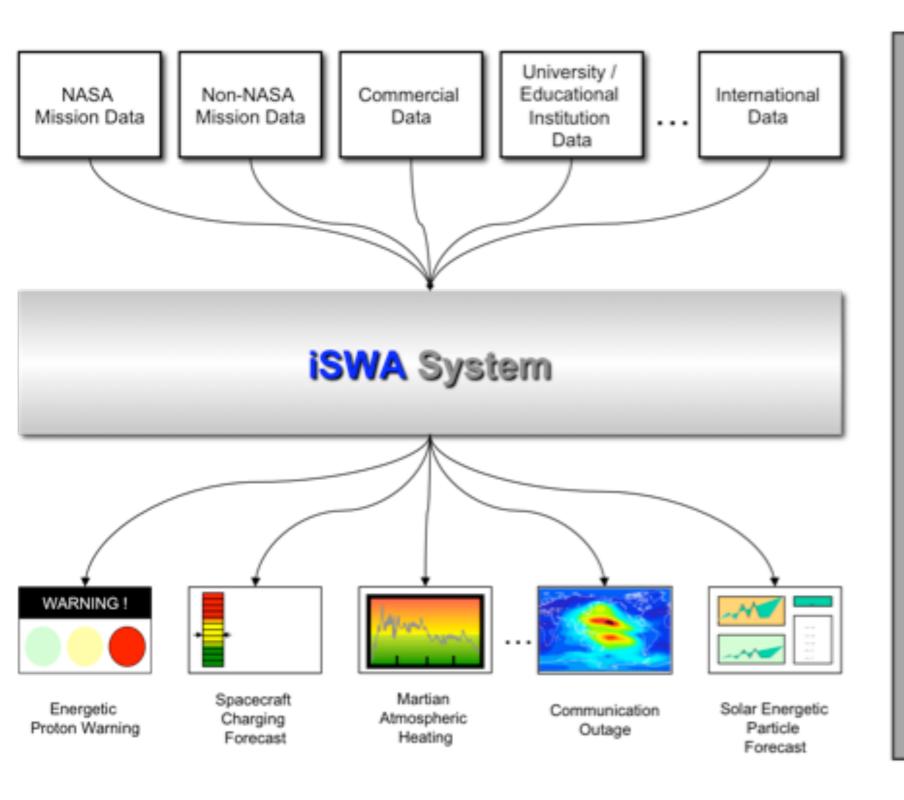

iSWA system collects data from a large and evolving list of sources. Data is sorted, characterized, and processed into 'mission decision supporting' products in response to individual user queries.

iSWA generates and provides a user-configurable display panel that can be accessed from a standard web browser. The end user can then customize their display to focus on specific products of interest.