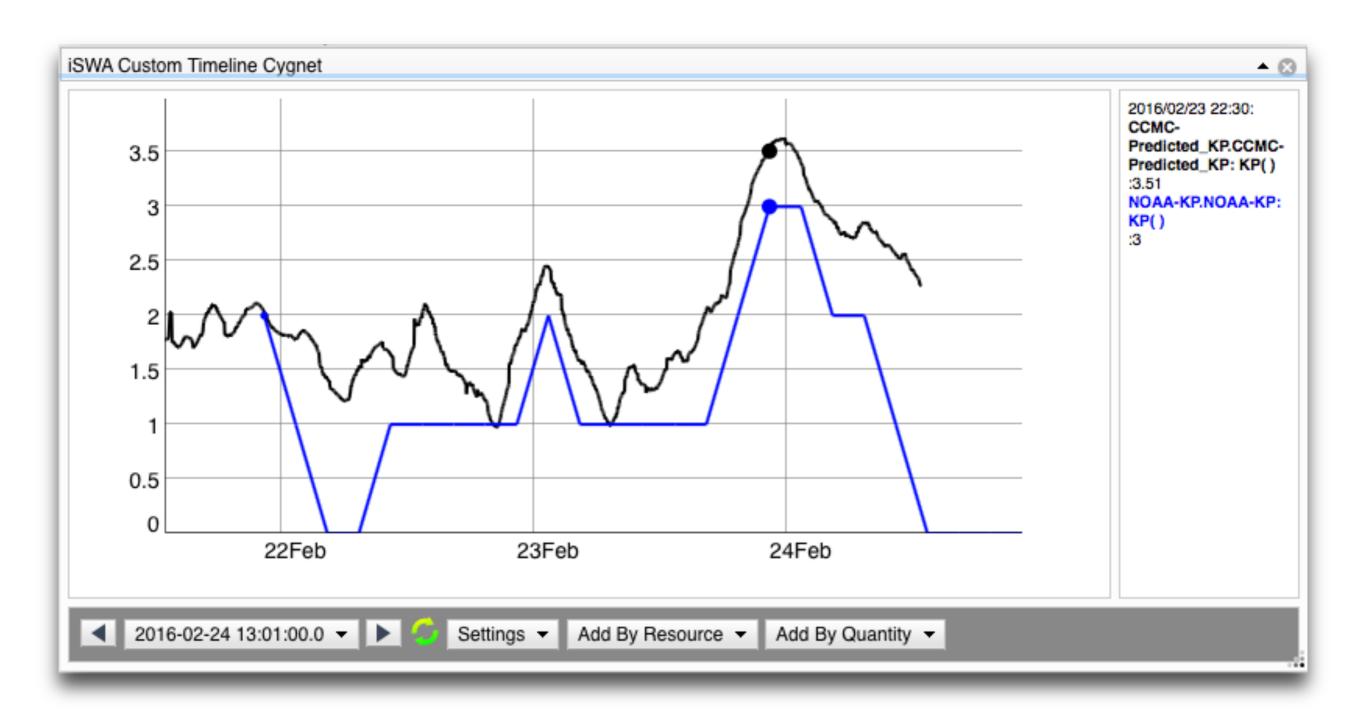

# Integrated Space Weather Analysis System

#### INTEGRATED SPACE WEATHER ANALYSIS SYSTEM



Highly diverse and distributed space weather data consisting of the latest observational data along with the most advanced space weather model simulation output.

iSWA system collects data from a large and evolving list of sources. Data is sorted, characterized, and processed into 'mission decision supporting' products in response to individual user queries.

iSWA generates and provides a user-configurable display panel that can be accessed from a standard web browser. The end user can then customize their display to focus on specific products of interest.

### Image Cygnet



#### **Event** Cygnet



#### Timeline Cygnet



#### Super Timeline Cygnet



## DEMO