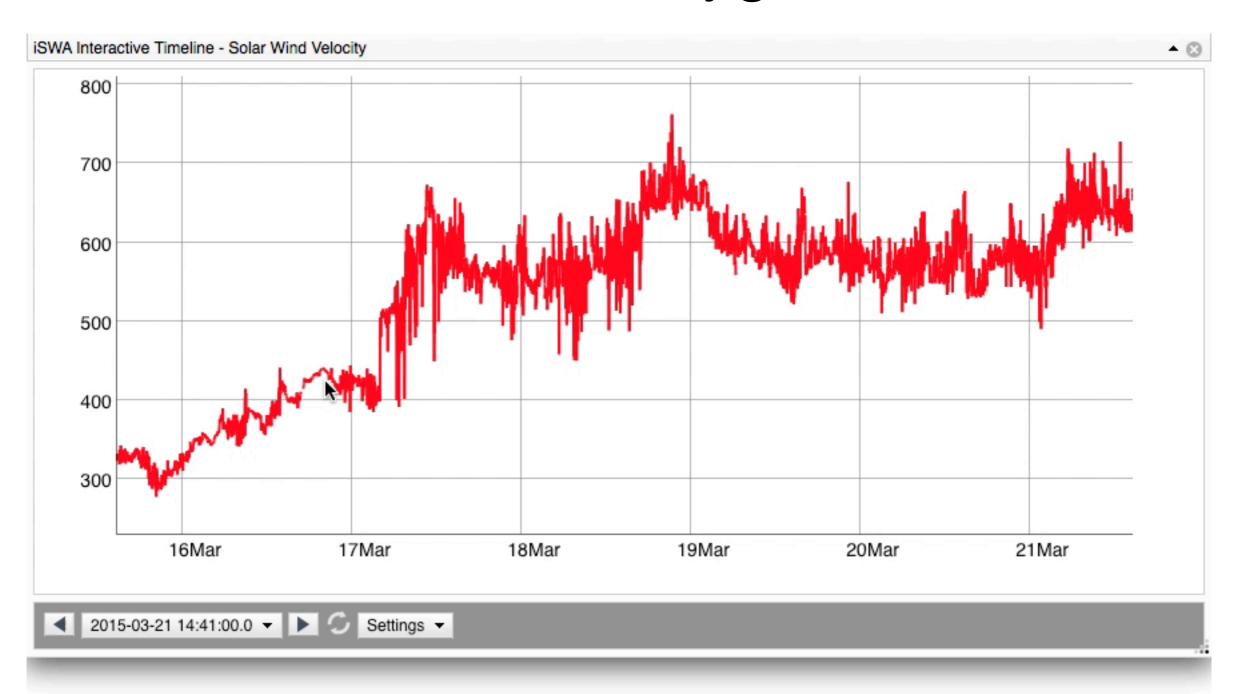

# Integrated Space Weather Analysis System

#### INTEGRATED SPACE WEATHER ANALYSIS SYSTEM



Highly diverse and distributed space weather data consisting of the latest observational data along with the most advanced space weather model simulation output.

iSWA system collects data from a large and evolving list of sources. Data is sorted, characterized, and processed into 'mission decision supporting' products in response to individual user queries.

iSWA generates and provides a user-configurable display panel that can be accessed from a standard web browser. The end user can then customize their display to focus on specific products of interest.

### Image Cygnet



#### **Event** Cygnet



#### Timeline Cygnet



#### Super Timeline Cygnet



## DEMO