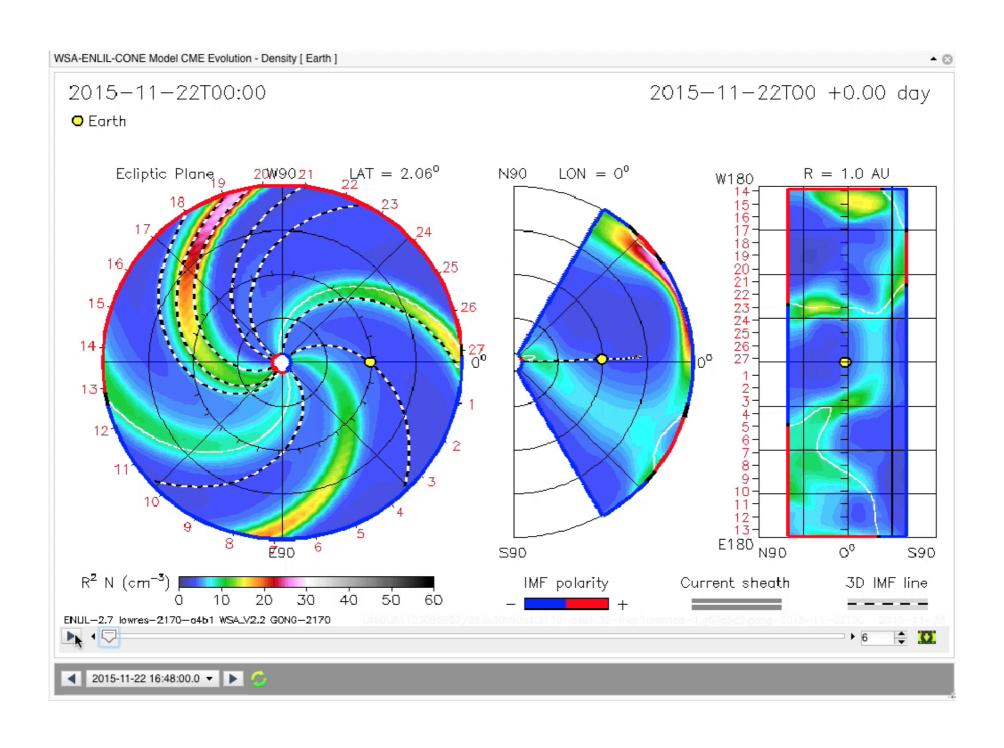

# Integrated Space Weather Analysis System

#### INTEGRATED SPACE WEATHER ANALYSIS SYSTEM



Highly diverse and distributed space weather data consisting of the latest observational data along with the most advanced space weather model simulation output.

iSWA system collects data from a large and evolving list of sources. Data is sorted, characterized, and processed into 'mission decision supporting' products in response to individual user queries.

iSWA generates and provides a user-configurable display panel that can be accessed from a standard web browser. The end user can then customize their display to focus on specific products of interest.

### Image Cygnet



#### **Event** Cygnet



#### Timeline Cygnet



#### Super Timeline Cygnet



## DEMO