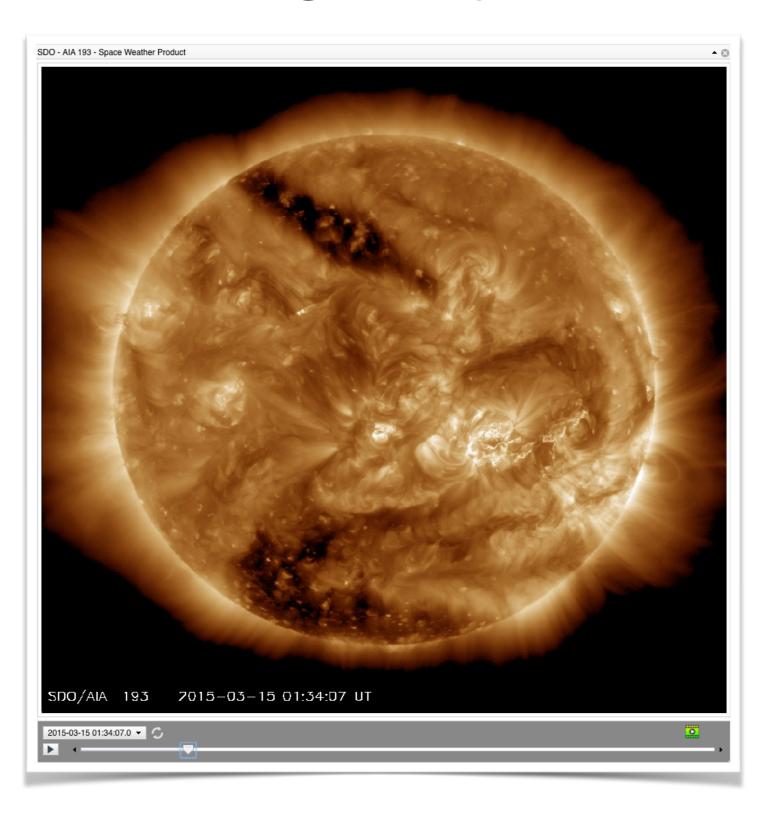

# Integrated Space Weather Analysis System

#### INTEGRATED SPACE WEATHER ANALYSIS SYSTEM



Highly diverse and distributed space weather data consisting of the latest observational data along with the most advanced space weather model simulation output.

iSWA system collects data from a large and evolving list of sources. Data is sorted, characterized, and processed into 'mission decision supporting' products in response to individual user queries.

iSWA generates and provides a user-configurable display panel that can be accessed from a standard web browser. The end user can then customize their display to focus on specific products of interest.

### Image Cygnet



#### **Event** Cygnet



#### Timeline Cygnet



#### Super Timeline Cygnet



## DEMO